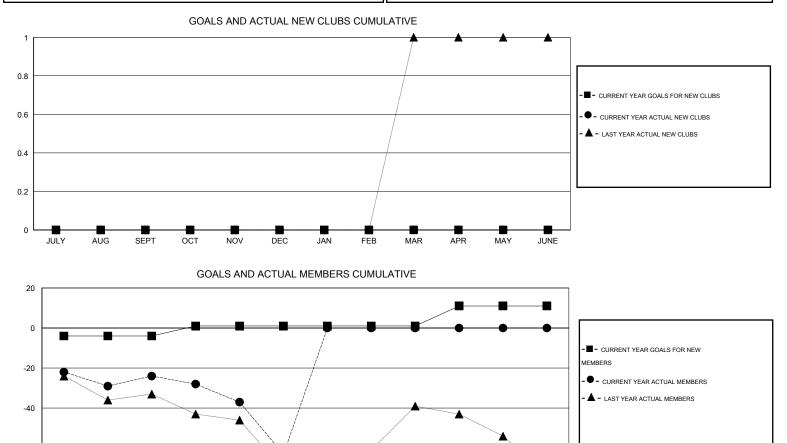

## . . .

| GMT: Gary Wo  | ong              |                   | LOCATIO          | N WASHING        | TON                   |                    |                                     |                    | GMT CA 1         |  |
|---------------|------------------|-------------------|------------------|------------------|-----------------------|--------------------|-------------------------------------|--------------------|------------------|--|
|               |                  | Clubs             |                  |                  | Members               |                    |                                     |                    |                  |  |
|               | RESU             | LTS FOR 2014-2015 |                  |                  | RESULTS FOR 2014-2015 |                    |                                     |                    |                  |  |
| QUARTER       | NEW CLUB<br>GOAL | NEW CLUBS         | DROPPED<br>CLUBS | NET<br>GAIN/LOSS | QUARTER               | NEW MEMBER<br>GOAL | CHARTER AND<br>NEW MEMBERS<br>ADDED | DROPPED<br>MEMBERS | NET<br>GAIN/LOSS |  |
| JULY/AUG/SEPT | 0                | 0                 | 0                | 0                | JULY/AUG/SEPT         | -4                 | 22                                  | 46                 | -24              |  |
| OCT/NOV/DEC   | 0                | 0                 | 1                | -1               | OCT/NOV/DEC           | 5                  | 49                                  | 88                 | -39              |  |
| JAN/FEB/MAR   | 0                | 0                 | 0                | 0                | JAN/FEB/MAR           | 0                  | 0                                   | 0                  | 0                |  |
| APR/MAY/JUNE  | 0                | 0                 | 0                | 0                | APR/MAY/JUNE          | 10                 | 0                                   | 0                  | 0                |  |

-80 JULY AUG SEPT OCT FEB NOV DEC JAN MAR APR MAY JUNE

| DROPPED CLUBS: 1 |     | 24 CLUBS OF 52 ADDED 1 OR MORE<br>NEW MEMBERS | GENDER DISTRIBUTION   |                |     |
|------------------|-----|-----------------------------------------------|-----------------------|----------------|-----|
|                  |     |                                               | MALE                  | 1,008 (69.33%) |     |
|                  |     |                                               | FEMALE                | 446 (30.67%)   |     |
| DROPPED MEMBERS  |     |                                               |                       |                |     |
| DECEASED         | 12  | CLICK HERE FOR HEALTH                         | FAMILY UNIT MEMBERS   |                | 381 |
| CLUB CANCELLED   | 15  | ASSESSMENT DATA                               |                       |                | 187 |
| OTHER            | 107 |                                               |                       |                |     |
| TOTAL            | 134 |                                               | NON-HEAD OF HOUSEHOLI | )              | 194 |